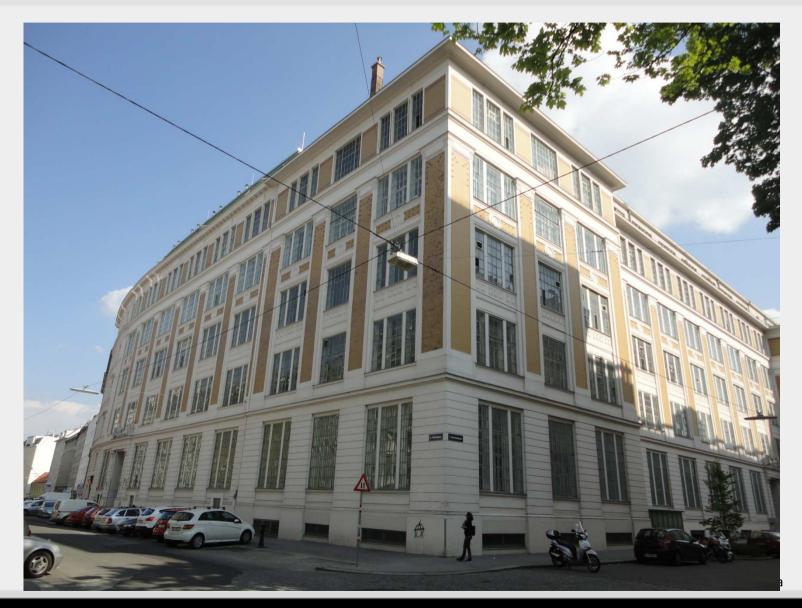

# Additive Manufacturing of high performance ceramics





### How to get to Lithoz

#### Lithoz is located in Mollardhof





www.lithoz.com

## How to get to Lithoz by public transportation



From the Airport:

take the **CAT** (City Airport Train) to the City Air Terminal which is situated in Wien Mitte/Landstraße.



It runs daily and leaves the airport at 9 past the hour and 39 from 06:09 till 23:39. It takes about 16 minutes to Wien Mitte/Landstraße.

There you just have to change to the metro line direction Hütteldorf and get off at **Margaretengürtel**. From there it's just a 3 minutes' walk to Lithoz.

Alternatively to the CAT you can take the train S7 – it leaves the airport at 18 past and 48.

## How to get to Lithoz by public transportation



From Hauptbahnhof:

Take the tram line <sup>18</sup> direction Burggasse/Stadthalle. Get off at Margaretengürtel.

From Westbahnhof:

Take metro direction Sie