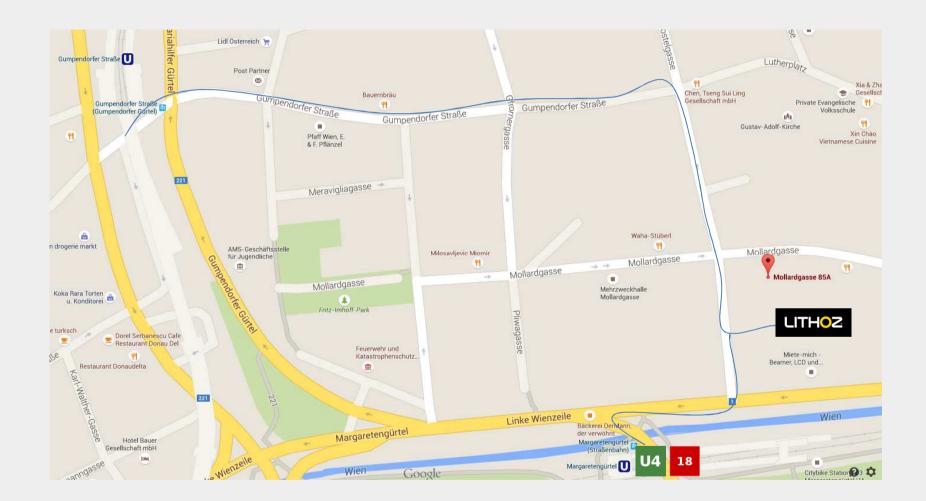

## How to get to Lithoz by public transportation

From the Airport:

take the **CAT** (City Airport Train) to the City Air Terminal which is situated in Wien Mitte/Landstraße.

It runs daily and leaves the airport at 9 past the hour and 39 from 06:09 till 23:39. It takes about 16 minutes to Wien Mitte/Landstraße.

There you just have to change to the metro line direction Hütteldorf and get off at **Margaretengürtel**. From there it's just a 3 minutes' walk to Lithoz.

Alternatively to the CAT you can take the train S7 – it leaves the airport at 18 past and 48.

## How to get to Lithoz by public transportation

From Hauptbahnhof:

Take the tram line <sup>18</sup> direction Burggasse/Stadthalle. Get off at Margaretengürtel.

From Westbahnhof:

Take metro direction Siebenhirten/Alterlaa, it's just 1 stop and get off at Gumpendorfer Straße. From there it's about an 8 minutes' walk to the Lithoz premises – see map