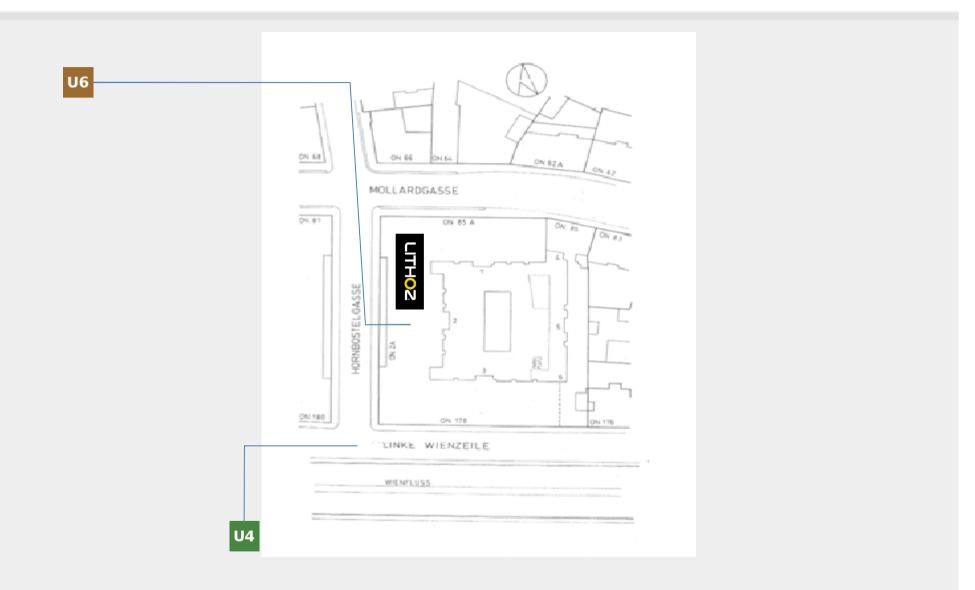

#### How to get to Lithoz from the metro stations

U6 **&** U4

#### Site map

www.lithoz.com

#### <u>By car</u>

It's not recommended to go by car in Vienna, but if you choose this option we have 3 parking spots – Number **18, 24 and 25** inside Mollardhof. If you decide to go by car please send an e-mail beforehand to <u>office@lithoz.com</u>